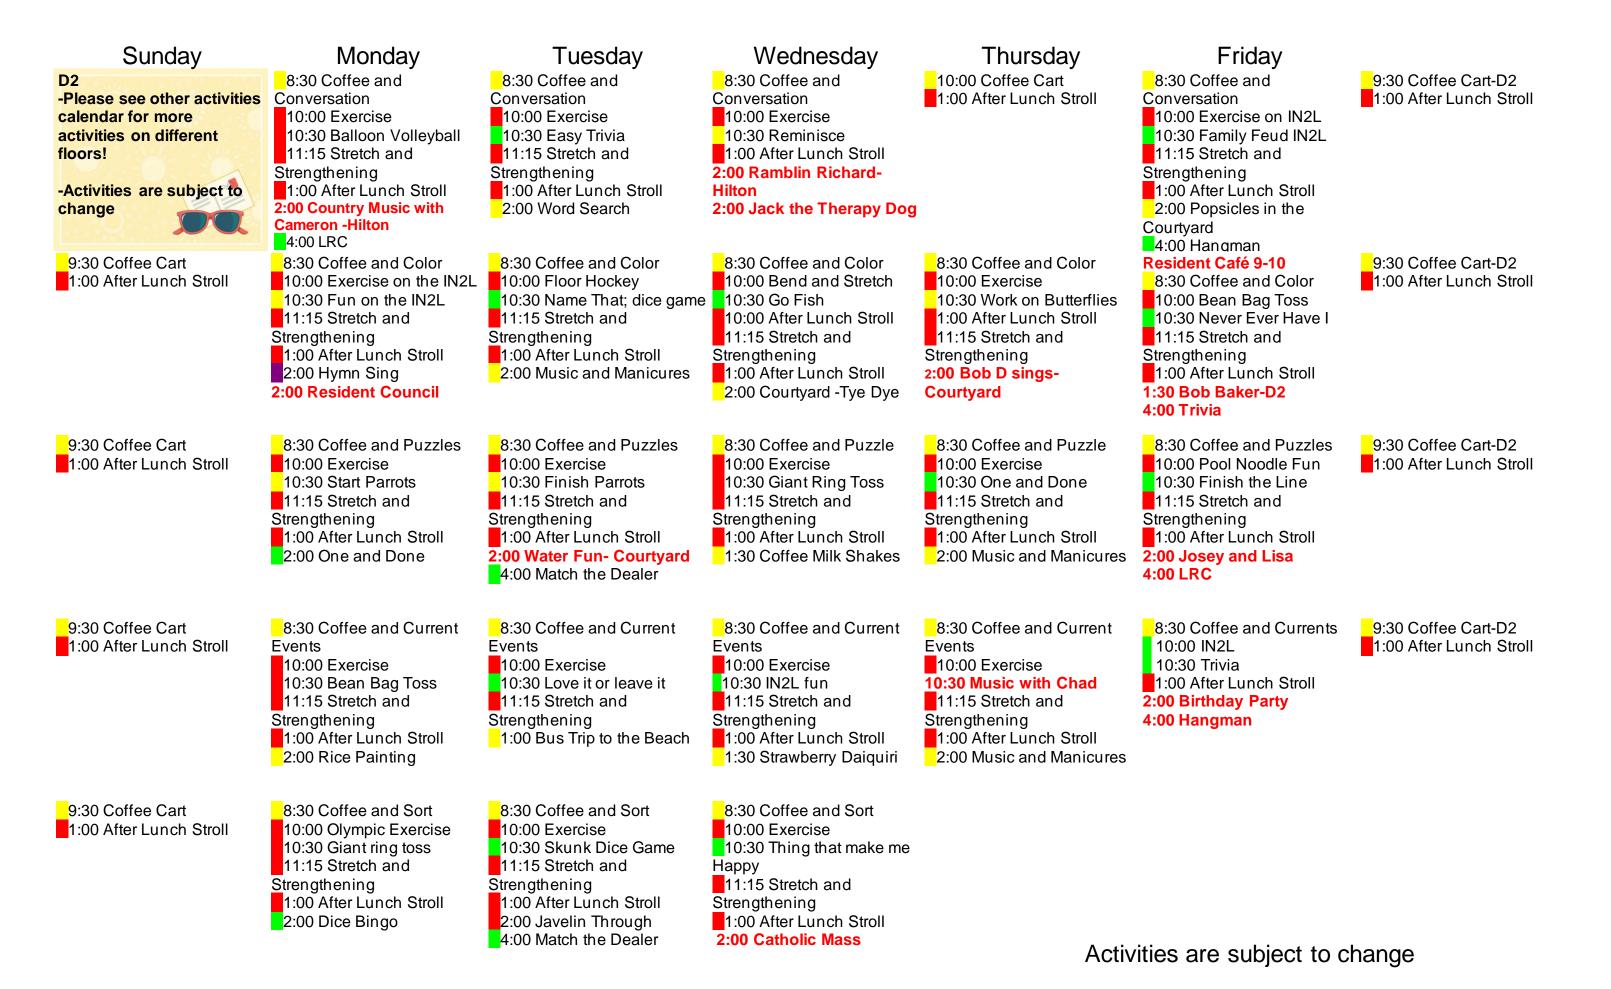

| Sunday                                                                                                                                                    | Monday                                                                                                                                                                                                                        | Tuesday                                                                                                                                                                                                                                         | Wednesday                                                                                                                                          | Thursday                                                                                                                                                                                                                                              | Friday                                                                                                                                                                              | Saturday                                                                                                                                                                  |
|-----------------------------------------------------------------------------------------------------------------------------------------------------------|-------------------------------------------------------------------------------------------------------------------------------------------------------------------------------------------------------------------------------|-------------------------------------------------------------------------------------------------------------------------------------------------------------------------------------------------------------------------------------------------|----------------------------------------------------------------------------------------------------------------------------------------------------|-------------------------------------------------------------------------------------------------------------------------------------------------------------------------------------------------------------------------------------------------------|-------------------------------------------------------------------------------------------------------------------------------------------------------------------------------------|---------------------------------------------------------------------------------------------------------------------------------------------------------------------------|
| - Daily visits to F2 unless posted otherwise - Everyone is welcome to each program -Music therapy services every Friday -Activities are subject to change | Resident Café 9-10  10:00 Funny Videos-B1 10:00 Paint Seashells -B2 10:30 Hymn Sing- Chapel 11:15 Stretch & Strengthening- Community Room 2:00 Country Music with Cameron-Hilton 3:00 Communion – Float 6:00 Word in a WordB1 | Resident Café 9-10  10:00 Reiki w/ Donna – Float  10:00 Butterfly Coloring -B2  10:30 Rosary Group -Chapel  11:15 Stretch & Strengthening- Community Room  2:00 Bingo -B1/B2  6:00 Pokeno-B1                                                    | Resident Café 9-10 9:45 Zumba -B2/B1 2:00 Ramblin Richard- B1 2:00 Jack the Therapy Dog 4:00 Word in a Word-B2 6:00 Dominoes-B1                    | Resident Café Closed  9:30 Coffee Cart- D2  10:15 4 <sup>Th</sup> of July Trivia- B2  11:00 4 <sup>Th</sup> of July Trivia- B1  1:00 After Lunch Stroll  2:00 Treat Cart- D2/B1/B2                                                                    | 4 Resident Café 9-10 10:00 Manicures & Music -B1/B2 11:15 Stretch & Strengthening- Community Room 2:00 Popsicles in The Courtyard - B1/B2/D2 4:00 Dice Bingo- D2 6:00 Card Bingo-B1 | Resident Café Closed 9:30 Coffee Cart-D2 10:30 Coffee Social B1/B2 1:00 After Lunch Stroll 2:00 Summer Coloring- B1 2:00 Name 5 in 5-B2                                   |
| Pesident Café Closed 9:30 Coffee cart -D2/F2 10:30 Sunday social -B1 1:00 After lunch stroll -D2 2:00 Shark Week begins-B2                                | -                                                                                                                                                                                                                             | Resident Café 9-10 10:00 Coffee Social- B1 10:00 Word games- B2 11:15 Stretch & Strengthening- Community Room 2:00 Tie Dye- Courtyard 4:00 Scattegories-B2 6:00 Pokeno- B1                                                                      | Resident Café 9-10 10:00 Move with the music- B1 10:00 Let's go outside- B2 2:00 Bingo -B2 2:00 Cooking Class-B1(café)                             |                                                                                                                                                                                                                                                       | Resident Café 9-10 10:00 Manicures & Music -B1/B2 11:15 Stretch & Strengthening- Community Room 2:30 Bob Baker- B2 6:00 Dominoes-B1                                                 | Resident Café Closed 9:30 Coffee Cart-D2 10:30 Coffee Social B1/B2 1:00 After Lunch Stroll 2:00 Never have I ever-B1 2:00 IN2L Fun -B2 4:00 Hangman-B2 6:00 Card Bingo-B1 |
| Resident Café Closed 9:30 Coffee cart -D2/F2 10:30 Gary Accordion - Float 1:00 After lunch stroll -D2 2:00 Penny Ante-B2                                  | Resident Café 9-10 10:00 Word Scramble- B1 10:00 Coffee Social -B2 10:30 Hymn Sing- Chapel 11:15 Stretch & Strengthening- Community Room 2:00 Bingo -B1 2:00 Match the dealer-B2 3:00 Communion – Float 6:00 Dominoes-B1      | Resident Café 9-10 10:00 Reiki w/ Donna – Float 10:00 Charades -B2 10:30 Journey Song -Float 10:30 Rosary Group -Chapel 11:15 Stretch & Strengthening-Community Room 1:30 Community Trip -B2 2:00 Water Fight-Courtyard-B1/B2/D2 6:00 Pokeno-B1 | 9:45 Zumba -B2/B1 2:00 "Jack" -Therapy Dog- Floats 2:00 Bingo -B2 2:00 Ice cream Social-B1                                                         | 10:00 Coloring & Coffee-B1 10:00 Tabletop Bowling -B2 10:30 Service in the Chapel 11:15 Stretch & Strengthening- Community Room 2:00 Jeopardy -B2 2:00 Matinee – B1 2:00 Bible Study- Chapel 4:00 Hospice Visits-Float 6:00 Thursday Night Trivia-B2  | Resident Café 9-10 10:00 Manicures & Music -B1/B2 11:15 Stretch & Strengthening- Community Room 2:00 Josey and Lisa-B1 4:00 LRC-D2 6:00 Card Bingo-B1                               | Resident Café Closed 9:30 Coffee Cart-D2 10:30 Coffee Social B1/B2 1:00 After Lunch Stroll 2:00 Bob Rutherford-B2                                                         |
| Resident Café Closed 9:30 Coffee cart -D2/F2 10:30 Sunday social -B1 1:00 After lunch stroll -D2 2:00 Trivia-B2                                           | Resident Café 9-10 10:00 Word in a Word- B1 10:00 Word Scramble -B2 10:30 Hymn Sing- Chapel 11:15 Stretch & Strengthening- Community Room 2:00 Bingo -B1/B2 3:00 Communion – Float 2:00 Bingo -B1 6:00 Painting-B1            | Resident Café 9-10 10:00 Coffee Social B1(courtyard 10:00 Name that Tune -B2 11:15 Stretch & Strengthening- Community Room 2:00 Piano w/Steve- Sunroom 6:00 Piokeno-B1                                                                          | Resident Café 9-10 9:45 Zumba -B2/B1 10:00 1:1 visits – B1 2:00 Richard Araldi- B1 4:00 Word in a Word-B2 6:00 Dominoes-B2                         | Resident Café 9-10 10:00 1-1 Visits- B1 10:00 Mad-Libs -B2 10:30 Service in the Chapel 11:15 Stretch & Strengthening- Community Room 2:00 Music w/ Ralphie- Courtyal 2:00 Bible Study- Chapel 4:00 Hospice Visits-Float 6:00 Thursday Night Trivia-B2 | 10:00 Manicures & Music -B1/B2 11:15 Stretch & Strengthening- Community Room 2:00 Koda Visits – Float 2:00 Birthday Party B1/B2/D2                                                  | Resident Café Closed 9:30 Coffee Cart-D2 10:30 Coffee Social B1/B2 1:00 After Lunch Stroll 2:00 All about the Olympics B1/B2                                              |
| Resident Café Closed 9:30 Coffee cart -D2/F2 10:30 Sunday social -B1 1:00 After lunch stroll -D2 2:00 Coin Toss Challege-B2                               | Resident Café 9-10 10:00 Match the Dealer- B1 10:00 Never have I ever-B2 10:30 Hymn Sing- Chapel 11:15 Stretch & Strengthening- Community Room 2:00 Summer Craft-B2 2:00 Bingo -B1 6:00 Craft-B1                              | 10:00 Dice game-B2                                                                                                                                                                                                                              | Resident Café 9-10 9:45 Zumba -B2/B1 2:00 Mass w/Fr. David- Chapel 2:00 "Jack" -Therapy Dog- Floats 2:00 IN2L-B2 4:00 Painting-B2 6:00 Dominoes-B1 | XXX                                                                                                                                                                                                                                                   | July 2                                                                                                                                                                              | 2024                                                                                                                                                                      |